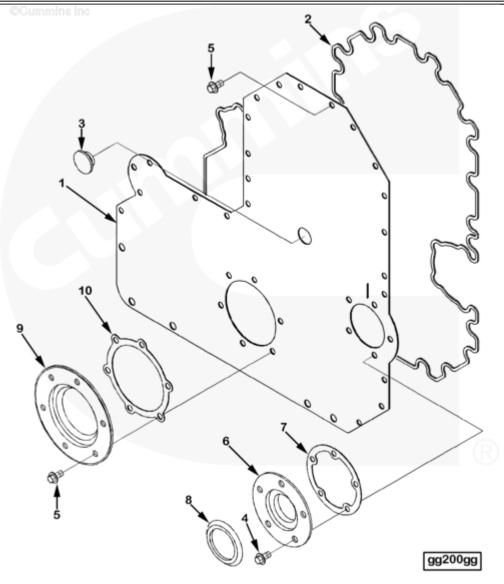

## SMALL | MEDIUM | LARGE

| Cart         | Ref No | Part Number | Part Description | Required | Remarks |  |  |
|--------------|--------|-------------|------------------|----------|---------|--|--|
| View My Cart |        |             |                  |          |         |  |  |
|              |        | GG2706-10   | Front Gear Cover |          |         |  |  |
|              |        |             |                  |          |         |  |  |

|    |         |                               |    | Front Gear Cover              |
|----|---------|-------------------------------|----|-------------------------------|
|    |         |                               |    | Water Pump Shaft Drive        |
|    |         |                               |    | Provision: No                 |
|    |         |                               |    | No Provision for the          |
|    |         |                               |    | Water Pump Shaft in the       |
|    |         |                               |    | Gear Cover. Must be Used      |
|    |         |                               |    | with a Short-Shaft Water Pump |
|    |         |                               |    |                               |
|    | 4089996 | Gear Cover Kit                | 1  |                               |
| 1  | 3400811 | Gear Cover                    | 1  |                               |
| 2  | 4920751 | Rectangular Strip Seal        | 1  | Serviced as 4089995.          |
| 3  | 3688114 | Gear Cover Plug               | 1  |                               |
| 4  | 4070463 | Hexagon Flange Head Cap Screw | 5  | M8 x 1.25 x 12                |
| 5  | 4070462 | Hexagon Flange Head Cap Screw | 33 | M8 x 1.25 x 16                |
|    | 3804304 | Oil Seal Kit                  | 1  |                               |
| 6  | 3892794 | Oil Seal                      | 1  | Sold In Higher Level Assy/Kit |
| 7  | 3328760 | Carrier Gasket                | 1  |                               |
| 8  | 3896837 | Dust Seal                     | 1  |                               |
|    | 4955665 | Oil Seal Kit                  | 1  |                               |
| 9  | 4962745 | Oil Seal                      | 1  | Serviced as 4955665.          |
| 10 | 3328761 | Carrier Gasket                | 1  | Serviced as 4955665.          |
|    |         |                               |    |                               |
|    | 4089995 | Strip Seal Kit                | 1  |                               |
|    | 4920751 | Rectangular Strip Seal        | 1  | Serviced as 4089995.          |
|    | 4070462 | Hexagon Flange Head Cap Screw | 38 | M8 x 1.25 x 16                |
|    | 4070463 | Hexagon Flange Head Cap Screw | 5  |                               |